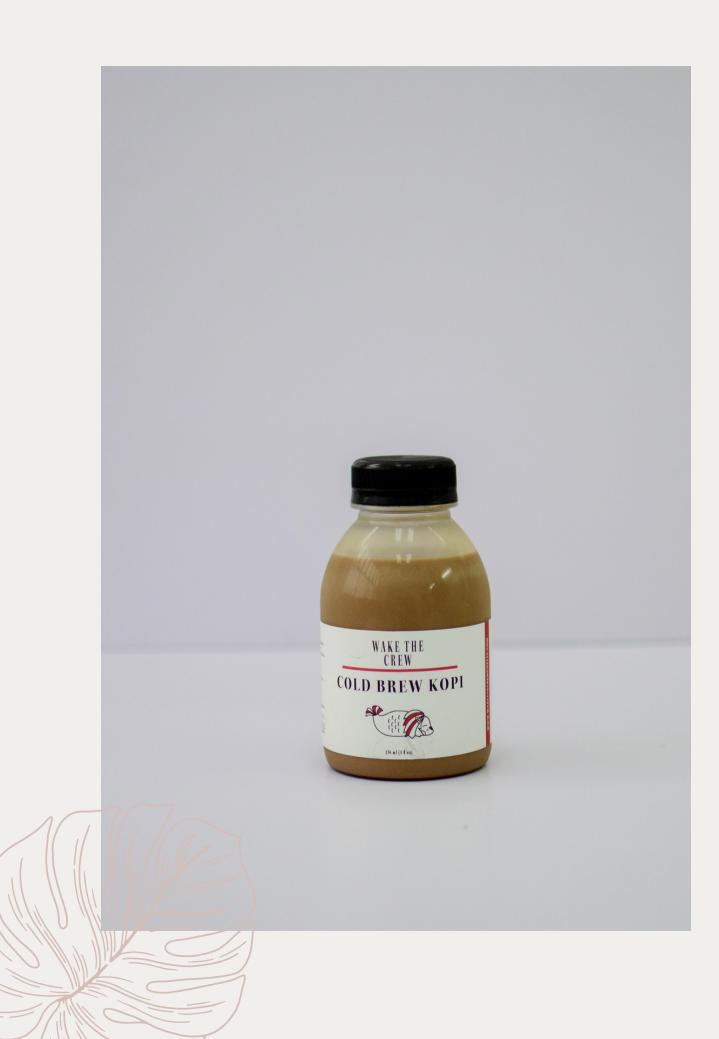

# Cold Brew Kopi

Ready To Drink

- 240ml
- Made from Singapore's t creamer
- Nanyang Roast: Strong body with lingering finish
- Sweetened/Unsweetened options available
- Please keep chilled and consume within 5-7 days.

Wholesale Rate:

• \$3.70/bottle

• Made from Singapore's traditional Nanyang Roast coffee beans &

ody with lingering finish d options available consume within 5-7 days.