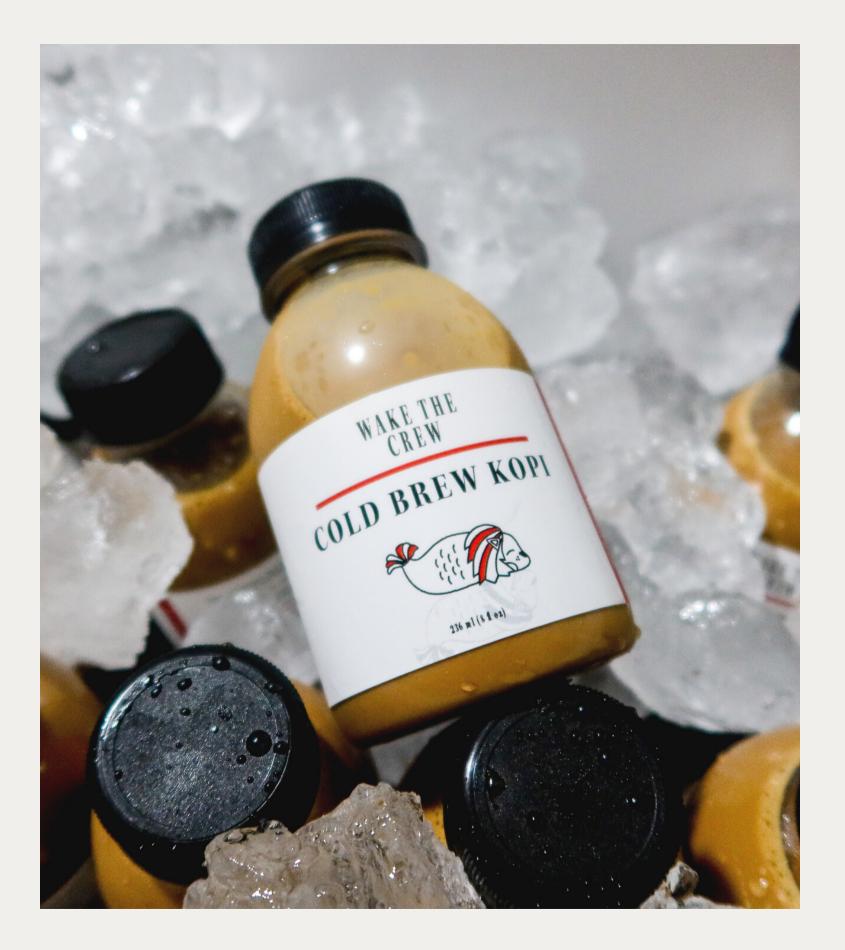

# Cold Brew Kopi

Ready To Drink

- 240ml
- Made from Singapore's t creamer
- Nanyang Roast: Strong body with lingering finish
- Sweetened/Unsweetened options available
- Please keep chilled and consume within 5-7 days.

Wholesale Rate:

• \$3.70/bottle

• Made from Singapore's traditional Nanyang Roast coffee beans &

ody with lingering finish d options available consume within 5-7 days.